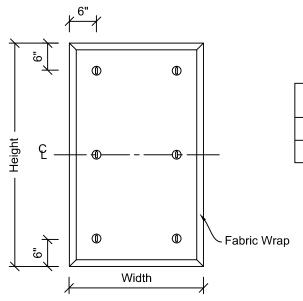

| Panel Height | # of Cloud Anchors |
|--------------|--------------------|
| Up to 54"    | 4 Clips (2 Rows)   |
| 55" - 96"    | 6 Clips (3 Rows)   |

## PANEL BACK ELEVATION

SCALE: N.T.S.

Cloud anchors will be supplied by AVL Systems, Inc. per the schedule as shown above and will arrive in their own box with your ceiling cloud order.

It is the responsibility of the installing contractor to secure the factory provided cloud anchors to the back of the panel per the layout / schedule as shown above.

Cloud Anchors should be installed flush with the top of the panel as shown in the diagram. \*\*\*Do not over tighten as this will strip the fiberglass, potentially causing the cloud anchor to pull out.\*\*\*