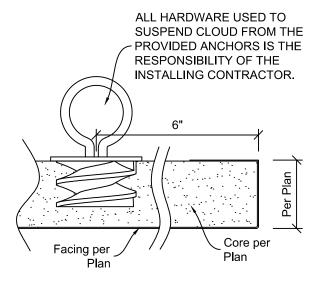

Cloud Anchors should be installed flush with the top of the panel as shown in the diagram. \*\*\*Do not over tighten as this will strip the fiberglass, potentially causing the cloud anchor to pull out.\*\*\*

The installing contractor is responsible for providing, installing and attaching their own suspension system and hardware to the cloud anchors for a secure mounting.

TYP. CLOUD ANCHOR