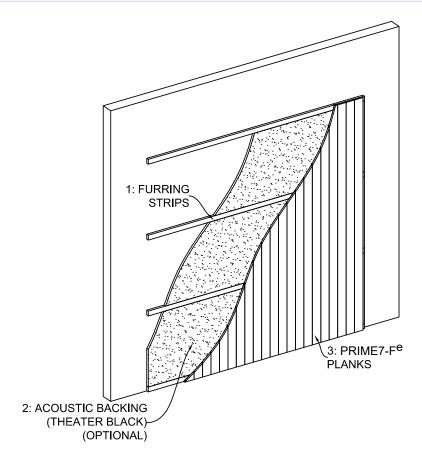

## INSTALLATION INSTRUCTIONS FOR PRIME7-Fe PLANKS

- 1. FURRING STRIPS (PROVIDED BY INSTALLING CONTRACTOR)
- DETERMINE LAYOUT AND FASTEN TO WALL USING TYP. MEANS AND **METHODS**
- 1.2. FURRING STRIPS NEED TO EQUAL OR EXCEED SPEC'D THICKNESS OF ACOUSTIC BACKING (THEATER BLACK)
- SPACING SHOULD NOT EXCEED 30" O/C
- 2. ACOUSTIC BACKING (THEATER BLACK) PER PLANS AND SPECS
- CUT TO FIT BETWEEN FURRING STRIPS AND INSTALL DIRECTLY TO WALL PER MANUFACTURER'S INSTRUCTIONS
- 3. PRIME7-F° PLANKS
- 3.1. FASTEN TO FURRING STRIPS USING TYP. MEANS AND METHODS
- TYP. NAILING PATTERN SHOWN FOR REFERENCE ONLY 3.1.1.