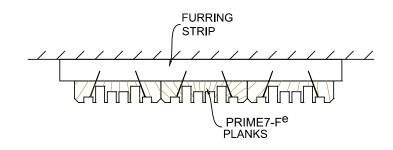

## INSTALLATION INSTRUCTIONS FOR PRIME7-Fe PLANKS

- 1. FURRING STRIPS (PROVIDED BY INSTALLING CONTRACTOR)
- DETERMINE LAYOUT AND FASTEN TO WALL USING TYP. MEANS AND **METHODS**
- 1.2. FURRING STRIPS NEED TO EQUAL OR EXCEED SPEC'D THICKNESS OF ACOUSTIC BACKING (THEATER BLACK)
- SPACING SHOULD NOT EXCEED 30" O/C
- 2. ACOUSTIC BACKING (THEATER BLACK) PER PLANS AND SPECS
- CUT TO FIT BETWEEN FURRING STRIPS AND INSTALL DIRECTLY TO WALL PER MANUFACTURER'S INSTRUCTIONS
- 3. PRIME7-F° PLANKS
- 3.1. FASTEN TO FURRING STRIPS USING TYP. MEANS AND METHODS
- TYP. NAILING PATTERN SHOWN FOR REFERENCE ONLY 3.1.1.

## TYP. NAILING PATTERNS

SCALE: 3"=1'-0"