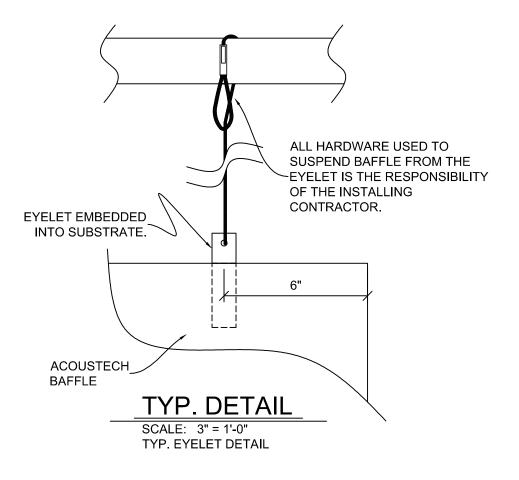

| Panel Width | # of Eyelets |
|-------------|--------------|
| Up to 54"   | 2            |
| 54" - 96"   | 3            |
| 96" - 120"  | 4            |
| 120" - 144" | 5            |

©Copyright 2019, AVL Systems, Inc. - The use or reproduction of any trademarks/information/terminology listed on this document is prohibited without the expressed written consent of AVL Systems, Inc. - AVL Systems' literature, presentations and published data are correct to the best of our knowledge at time of publication. AVL Systems' inc. reserves the right to change or amend any of the products or the information presented or published without liability or notice.